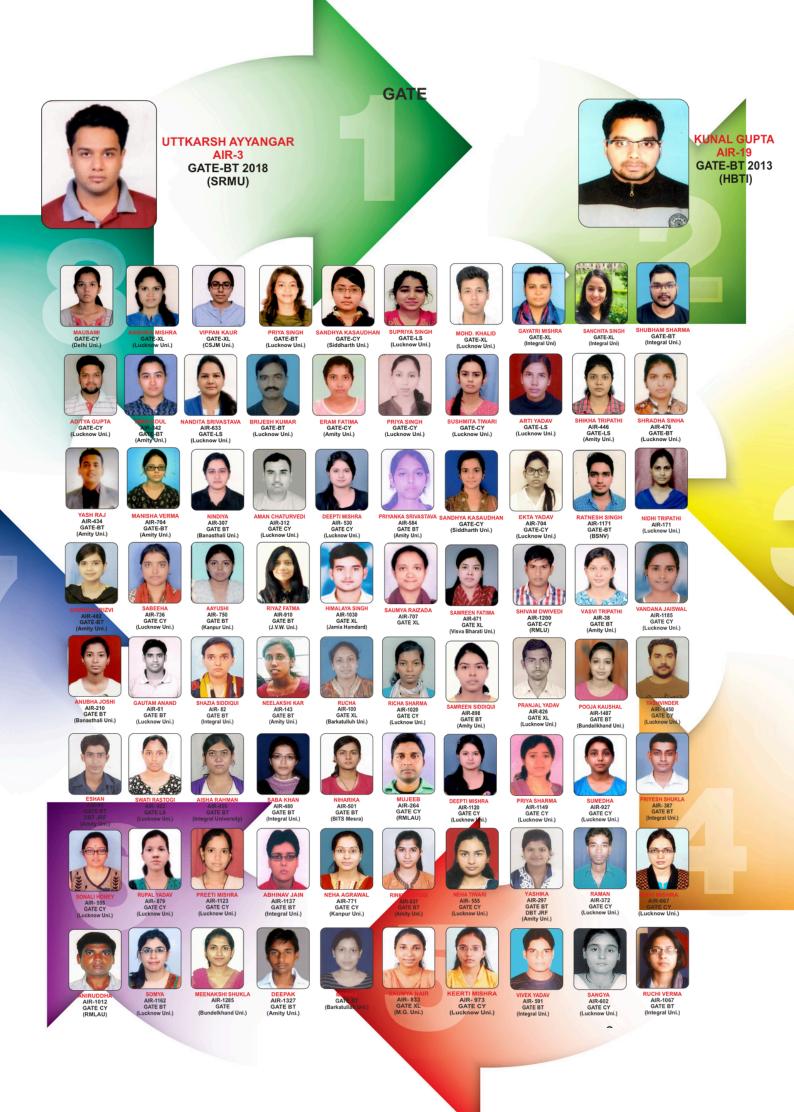

# **RESULTS|CSIR NET-JRF LIFE SCIENCES|GATE (2023-24)**

ASHUTOSH YADAV CSIR -NET M.SC. ZOOLOGY |3RD SEMESTER| LUCKNOW UNIVERSITY

SHILPI RAJPUT CSIR-JRF(AIR-87) M.SC.MICROBIOLOGY |CSJM UNIVERSITY KANPUR

VANDITA VERMA CSIR JRF|DBT-JRF| GATE BT|ICMR JRF MSC. MICROBIOLOGY BBAU

# **RESULTS|CSIR NET-JRF LIFE SCIENCES|GATE (2023-24)**

PIYUSH PANDEY CSIR-JRF AIR-51 GATE BTJXL AKTU

**GULAFSAN ERAM** CSIR-JRF|AIR 179 SIDDHART UNIVERSITY

MADHAV SHARMA CSIR-JRF AIR-82 **RMLAU** 

**RENU YADUVANSHI** CSIR-NET|AIR-81 KURUKSHTERA UNIVERSITY

### **RESULTS|CSIR NET-JRF LIFE SCIENCES|GATE (2023-24)**

AAKRITI TIWARI CSIR-UGC JRF|AIR-55 GATE XL/EC LUCKNOW UNIVERSITY

VANDITA SRIVASTAV SIR-UGC JRFJAIR-126JGATE-XL LUCKNOW UNIVERSITY

ADITI PANDEY CSIR-UGC JRFJAIR-140JGATE XL INTEGRAL UNIVERSITY

APOORVA SINGH CSIR-NETJGATE XL/BT BBAU

SARMISTHA CSIR- UGC JRF|AIR-78 GATE XL/BT UTKAL UNIVERSITY

SWATI SINGH CSIR-NET RML AWADH UNIVERSITY

RENU YADUVANSHI CSIR-NET|AIR-81 KURUKSHTERA UNIVERSITY

HIMANSHI KASHYAP CSIR- UGC NETIAIR-178|GATE XL SIDDHARATHA UNIVERSITY

### **RESULTS|CSIR NET-JRF LIFE SCIENCES|GATE (2023-24)**

KEVILEVONUO MONICA KEZIEO UGC NET UNIVERSITY OF MEGHALAYA

AIJAZ FATIMA GATE XL DU GORAKHPUR UNIVERSITY

HEMLATA AGRAWAL CSIR- UGC JRF MDS UNIVERSITY

### **RESULTS|CSIR NET-JRF LIFE SCIENCES|GATE (2023-24)**

PRATEEK CSIR-JRFJAIR-239 LUCKNOW UNIVERSITY

NIDHI PANDEY GATE XL SIDDHART UNIVERSITY

PRAGATI LAMBA UGC-JRF |GATE (ES) UNIVERSITY OF RAJASTHAN

ADITI KUMARI GATE XL GGU, BILASPUR CENTRAL UNIVERSITY

SANDEEP K. SHUKLA CSIR-UGC NET|GATE-XL SIDDHART UNIVERSITY

ANUBHUTI UGC -NET

AKANKSHA SINGH UGC-NET

Swati Singh GATE-XL M.Sc Botany|Sidharth University

JIYA MISHRA CSIR- JRF INTEGRAL UNIVERSITY

SHIL<mark>PI SINGH</mark> GATE XL GGU, BILASPUR CENTRAL UNIVERSITY