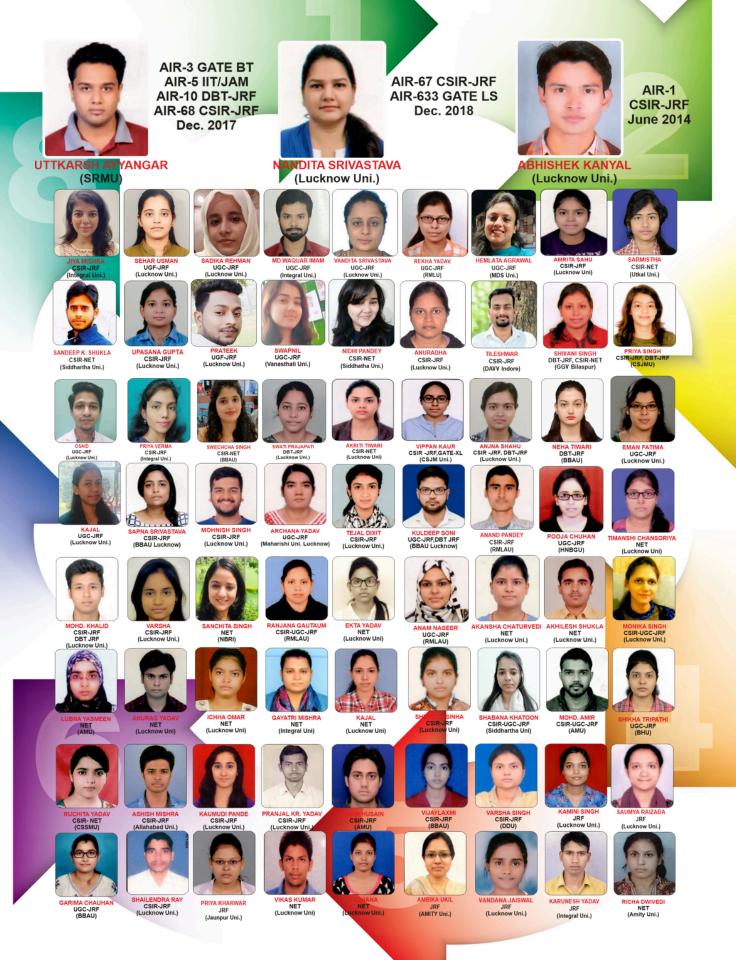

# **Our Shining stars**

I have attended Catalyst coaching, Lucknow for 6 months and have been able to clear all competitive examinations in the field with good ranks (GATE: AIR 3, IIT JAM: AIR 5/Life sciences, DBT-JRF: AIR 10, CSIR-JRF: AIR 68) in my first attempt. While this in itself is a testament to the outstanding guidance provided by the coaching.

UTTKARSH AYYANGAR AIR-3 GATE Biotechnology AIR-5 IIT/JAM Life Sc. AIR-68 CSIR-JRF AIR-10 DBT-JRF (SRMU)

Pursuing research in InSTEM Banglo<u>re</u>

#### NANDITA SRIVASTAVA

AIR - 67 CSIR-JRF (Lucknow University)

Pursuing research in IMT Chandigarh

After completing my Master's Degree in Zoology (2019) from University of Lucknow, I joined Catalyst Center of Excellence with a dream to qualify the Joint CSIR-UGC JRF examination. I considered myself to be an average student. I was looking for a right direction and the faculty here at this institution given me that direction with proper guidance. The confidence I gained here helped me to qualify CSIR JRF Dec 2019, GATE XL 2020, DBT JRF (Category I) 2020 and several other competitive exams of Life Sciences. All credits to the excellent training provided by Rupendra Sir & his team who always boosted me up and kept me away from negative thoughts of failure. I have qualified CSIR-JRF/NET DEC 2018 with AIR 67 and GATE XL 2019 with AIR 633. I owe my success to the faculty of CATALYST COACHING especially Rupendra Sir, Anubha ma'am and Shama Ma'am.The books published by the coaching *i.e.*, Life Science vol I and II, MCQ book as well as Aptitude book are very well prepared and are the foremost reason behind my achievement.

MOHD. KHALID AIR - 30 CSIR-JRF DBT-JRF GATE -XL (Lucknow University)

Pursuing research in IISER Mohali

SHRADHA SINHA AIR - 31 CSIR-JRF (Lucknow University)

Pursuing research in CSIR -CDRI Lucknow

Joining catalyst along with my M.Sc. was the foremost step towards my aim of cracking CSIR NET JRF and I was able to get through CSIR NET JRF with AIR 31 and GATE (AIR 476) while doing my M.Sc. Faculty members Rupendra sir, Anubha mam, Shama mam have been more than just teachers in terms of their round the clock support and guidance. the tips and tricks given in the centre proved to be extremely helpful for me in qualifying CSIR exam.